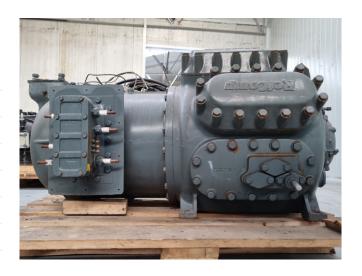

#### **Used Refcomp SM390LAKCB3**

Overhauled Refcomp SM390LAKCB3 semi-hermetic reciprocating compressor on Freon with a sight glass. The compressor has a displacement of 464 m³/h. We only offer the compressor overhauled and we can offer a fast delivery time. Please contact us for more information!