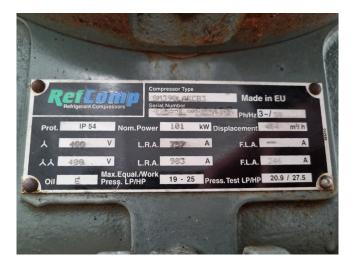

### **Specifications**

| Marca                                           | Refcomp         |
|-------------------------------------------------|-----------------|
| Tipo                                            | SM390LAKCB3     |
| Refrigerante                                    | Freon           |
| kW at $+10^{\circ}\text{C}/+40^{\circ}\text{C}$ | 489,0           |
| kW at 0°C/+40°C                                 | 323,3           |
| kW at -5°C/+40°C                                | 256,0           |
| kW at -10°C/+40°C                               | 199,0           |
| kW at -20°C/+40°C                               | 116,0           |
| Control de capacidad                            | /               |
| Mirilla                                         | /               |
| m3 / h                                          | 464 m³/h        |
| Peso kg.                                        | 814 kg          |
| Tamaños                                         | 1300x750x700 mm |
|                                                 | (LxWxH)         |
| Stock                                           | 1               |

#### **Used Refcomp SM390LAKCB3**

Overhauled Refcomp SM390LAKCB3 semi-hermetic reciprocating compressor on Freon with a sight glass. The compressor has a displacement of 464 m³/h. We only offer the compressor overhauled and we can offer a fast delivery time. Please contact us for more information!